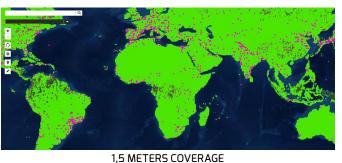

# LARGEST VERY HIGH RESOLUTION ARCHIVE OVER BRAZIL

O,5 METERS COVERAGE
BASEMAP & EARTHWATCH © DIGITALGLOBE

1,5 METERS COVERAGE ONE ATLAS © AIRBUS