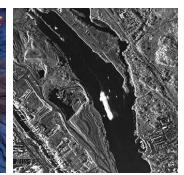

## STATE-OF-THE-ART IN ORBITAL REMOTE SENSING SENSORS

▶ Constellation composed by state of the art sensors enabling meet high quality civil or military demands;

VISIONA CONSTELATION I GEOEYE-1 © MAXAR RESOLUTION 30 cm | SÃO JOSÉ DOS CAMPOS - SP - BRAZIL