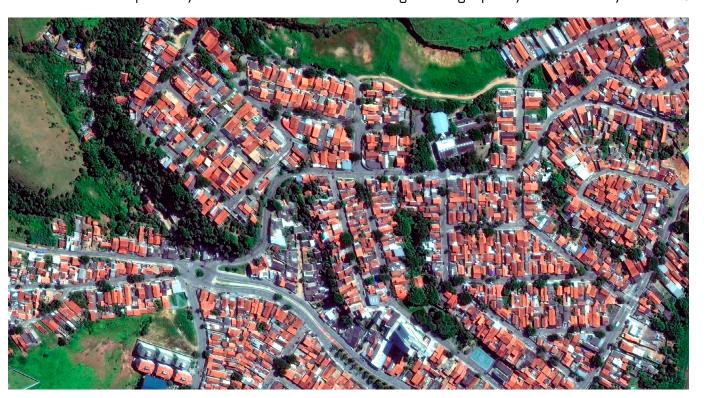

## STATE-OF-THE-ART IN ORBITAL REMOTE SENSING SENSORS

▶ Constellation composed by state of the art sensors enabling meet high quality civil or military demands;

VISIONA CONSTELATION I GEOEYE-1 © MAXAR RESOLUTION 30 cm | SÃO JOSÉ DOS CAMPOS - SP - BRAZIL