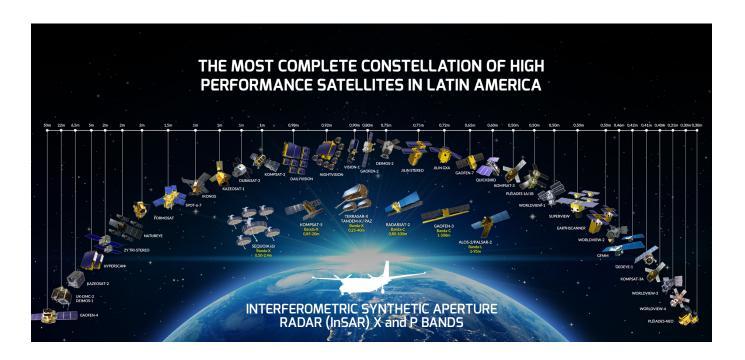

# The Brazilian space systems integrator

- ► Strategic Defense company focused exclusively on Integration Space Systems.
- ➤ Joint venture between Embraer Defense & Security and Telebras.
- ► A leading company in orbital remote sensing services with the largest and most complete constellation of high performance satellites in Latin America.
- ▶ Integrator of the program of the Geostationary Satellite Defense and Strategic Communications (SGDC).
- ▶ The main technicians team of space engineering in Brazil.
- ► Supply of high performance satellite communications services.

## STATE-OF-THE-ART IN ORBITAL REMOTE SENSING SENSORS

▶ Constellation composed by state of the art sensors enabling meet high quality civil or military demands;

VISIONA CONSTELATION I GEOEYE-1 © MAXAR RESOLUTION 30 cm | SÃO JOSÉ DOS CAMPOS - SP - BRAZIL