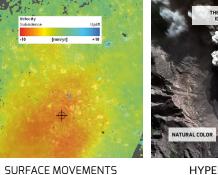

# SUPPORT AND DATA ANALYSIS DONE BY HIGHLY QUALIFIED TECHNICAL TEAM;

Visiona through its team, composed of Master's and PhDs in remote sensing, is dedicated to develop solutions and products with high added value such as change detection services, maritime surveillance, surface movement analysis, environmental monitoring, mappings, among others;

MONITORING

HIGH PRECISION DIGITAL ELEVATION MODEL

DATA ANALYTICS

RURAL TERRITORIAL MANAGEMENT

AGRICULTURAL MONITORING

HYPERSPECTRAL MONITORING

MULTI BAND RADAR MONITORING