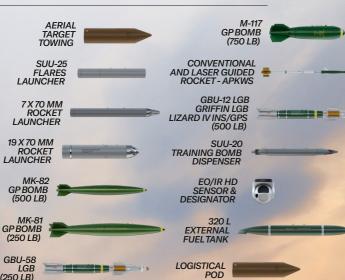

resistant 0.5" and

7.62 mm munitions

MAIN EXTERNAL STORES

ALWAYS READY High Level of availability and constantly updated

> **HIGHLY MANEUVERABLE** AND CONTROLABLE **Excellent tactical** flying qualities

LOW OPERATIONAL FOOTPRINT

Low visual, audible, thermal signatures and low logistics footprint

MK-82 GP BOMB (500 LB)

MK-81 GP BOMB (250 LB)

GBU-58 LGB (250 LB)

#### **5 PYLONS**

Capable of receiving extra fuel tanks, weaponry and different types of pods

> CERTIFIED by the USAF Military **Airworthiness Authority**