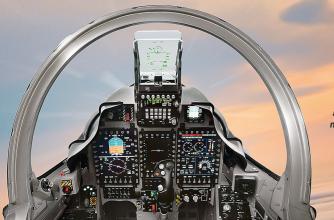

# MODERN COCKPIT OUTSTANDING MISSION SITUATIONAL AWARENESS

The A-29 Super Tucano's cockpit design reduces the pilot's workload and provides maximum situational awareness. Excellent accessibility, ergonomics, and an advanced human machine interface that allows the crew to focus on mission outcomes.