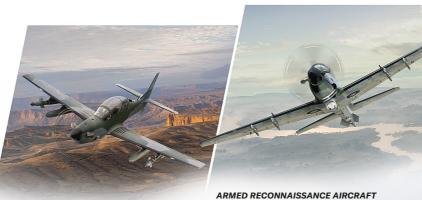

### IF IT'S PROVEN WHERE IT MATTERS...

Meet the aircraft that has just achieved 500,000 flight hours globally, the A-29 Super Tucano. It offers three different solutions on a single platform - light attack, armed reconnaissance, and tactical training and the flexibility to change between them to meet your operational needs. It all adds up to real cost-effective versatility.

LIGHT ATTACK AIRCRAFT

**COMBAT PROVEN** Liable and precise with dozens of thousands of combat hours

EXTREMELY RUGGED PLATFORM Designed to operate from forward air bases

ARMORED

for protecting the

cockpit an engine,